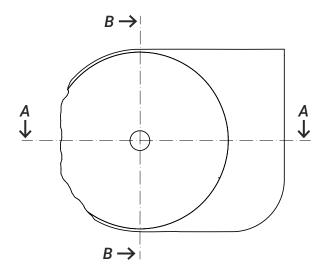

This offers the possibility to put soap or place jewelry aside the washbasin while washing hands, highlighting the functionality of this design.

Material quartz sand

Finish semi gloss

Standard size 521 x 425 x 135 mm

above: 521 x 425 x 135 mm, dark lava

#### 521 x 425 x 135 mm