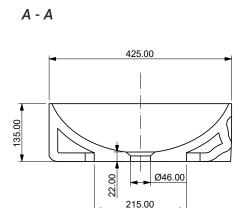

This offers the possibility to put soap or place jewelry aside the washbasin while washing hands, highlighting the functionality of this design.

Material quartz sand

Finish semi gloss

Standard size 521 x 425 x 135 mm

above: 521 x 425 x 135 mm, dark lava

#### 521 x 425 x 135 mm