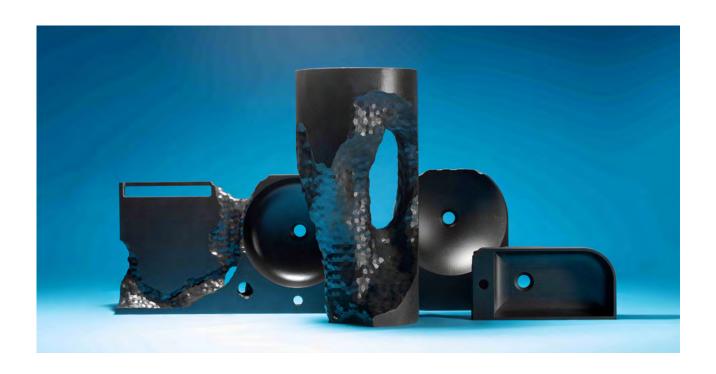

### B.L5 (Beaver)

Fine details, clear edges and organic shapes stand out in the design of B.L5. Although its appearance suggests otherwise, it is made from sand in a 3D printing process.

The countertop washbasin combines sculptural expression and usability in a unique way by integrating a generous usable area that is connected to the washbasin.

This offers the possibility to put soap or place jewelry aside the washbasin while washing hands, highlighting the functionality of this design.

Material quartz sand

Finish semi gloss

Standard size 521 x 425 x 135 mm