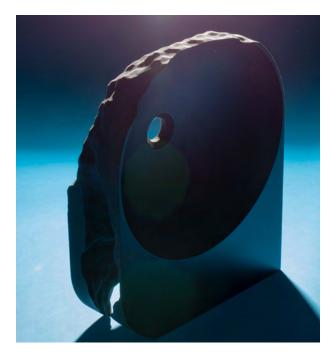

### B.L5 (Beaver)

Fine details, clear edges and organic shapes stand out in the design of B.L5. Although its appearance suggests otherwise, it is made from sand in a 3D printing process.

The countertop washbasin combines sculptural expression and usability in a unique way by integrating a generous usable area that is connected to the washbasin.

This offers the possibility to put soap or place jewelry aside the washbasin while washing hands, highlighting the functionality of this design.

Material quartz sand

Finish semi gloss

Standard size 521 x 425 x 135 mm

above: 521 x 425 x 135 mm, dark lava