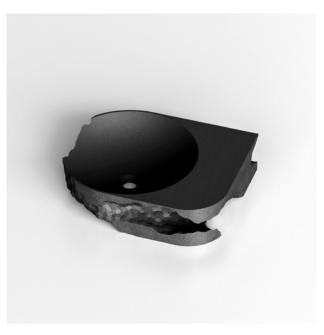

### B.L5 (Beaver)

Fine details, clear edges and organic shapes stand out in the design of B.L5. Although its appearance suggests otherwise, it is made from sand in a 3D printing process.

The countertop washbasin combines sculptural expression and usability in a unique way by integrating a generous usable area that is connected to the washbasin.

This offers the possibility to put soap or place jewelry aside the washbasin while washing hands, highlighting the functionality of this design.

Material quartz sand

Finish semi gloss

Standard size 521 x 425 x 135 mm

#### 521 x 425 x 135 mm