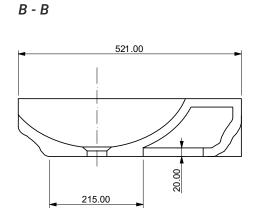

This offers the possibility to put soap or place jewelry aside the washbasin while washing hands, highlighting the functionality of this design.

Material quartz sand

Finish semi gloss

Standard size 521 x 425 x 135 mm

above: 521 x 425 x 135 mm, dark lava

#### 521 x 425 x 135 mm