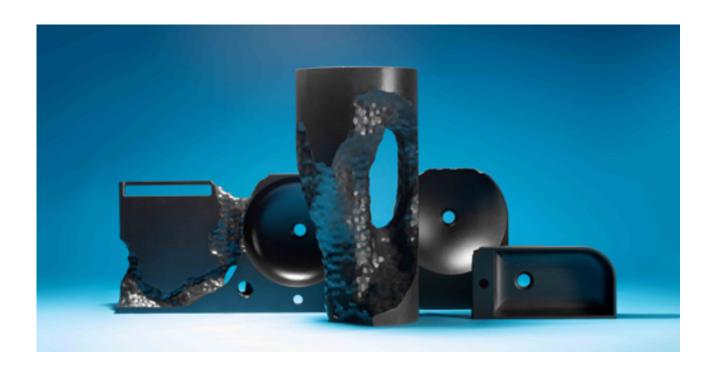

### **METEORITE Collection**

# C.IID (Carbo)

Like all designs in the collection, C.IID is made of sand using 3D printing.

Material quartz sand

Finish semi gloss

Standard size 880 x 505 x 145 mm

above: 880 x 505 x 145 mm, dark lava