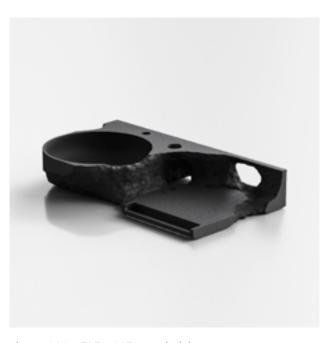

### C.IID (Carbo)

C.IID is a wall-mounted washbasin which in its design is characterized by the contrast between crystalline textures and even functional surfaces.

Sculptural form and function elements flow into one another. The design offers a large work surface on which to place bathroom essentials, as well as an integrated towel holder.

Like all designs in the collection, C.IID is made of sand using 3D printing.

Material quartz sand

Finish semi gloss

Standard size 880 x 505 x 145 mm

above: 880 x 505 x 145 mm, dark lava

#### Standard colour

Dark Lava

## C.IID (Carbo) (without tap hole)

#### 880 x 505 x 145 mm