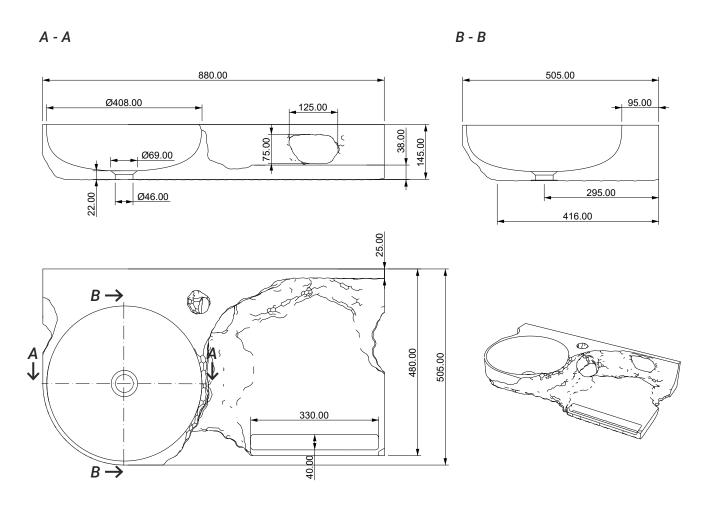

### C.IID (Carbo)

C.IID is a wall-mounted washbasin which in its design is characterized by the contrast between crystalline textures and even functional surfaces.

Sculptural form and function elements flow into one another. The design offers a large work surface on which to place bathroom essentials, as well as an integrated towel holder.

Like all designs in the collection, C.IID is made of sand using 3D printing.

Material quartz sand

Finish semi gloss

Standard size 880 x 505 x 145 mm

above: 880 x 505 x 145 mm, dark lava

## C.IID (Carbo) (without tap hole)

#### 880 x 505 x 145 mm