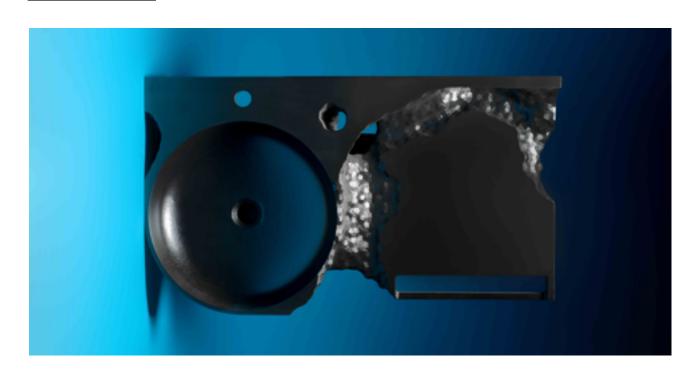

### C.IID (Carbo)

C.IID is a wall-mounted washbasin which in its design is characterized by the contrast between crystalline textures and even functional surfaces.

Sculptural form and function elements flow into one another. The design offers a large work surface on which to place bathroom essentials, as well as an integrated towel holder.

Like all designs in the collection, C.IID is made of sand using 3D printing.

Material quartz sand

Finish semi gloss

Standard size 880 x 505 x 145 mm

above: 880 x 505 x 145 mm, dark lava

#### Standard colour

Dark Lava

## C.IID (Carbo) (without tap hole)

#### 880 x 505 x 145 mm