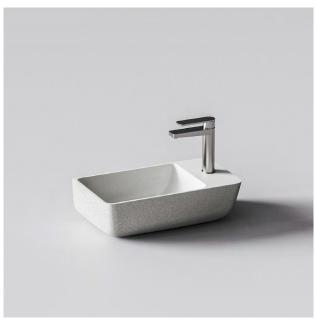

### Iris

Unique in the Kosmos collection are the designs of Iris and Helios. These wall-mounted washbasins float light and airy like his namesakes the god of the sun (Helios) and the rainbow (Iris) on the wall of the modern bathroom. It is possible to combine their minimalist design with a wide variety of faucets.

The wall mounting assembly, thanks to a simple metal structure that is hidden in the lower part of the washbasin, makes the final product float on the wall, thus their namesake's gods of the element air Iris and Helios are represented.

Material quartz sand

Finish matt

Standard size 450 x 250 x 130 mm

above: 450 x 250 x 130 mm, glacier white

### 450 x 250 x 130 mm