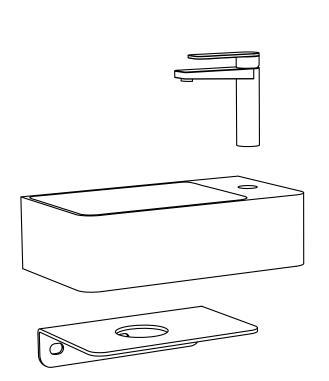

The wall mounting assembly, thanks to a simple metal structure that is hidden in the lower part of the washbasin, makes the final product float on the wall, thus their namesake's gods of the element air Iris and Helios are represented.

## Assembly scheme