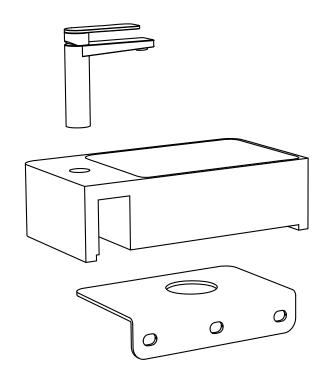

The wall mounting assembly, thanks to a simple metal structure that is hidden in the lower part of the washbasin, makes the final product float on the wall, thus their namesake's gods of the element air Iris and Helios are represented.

## Assembly scheme