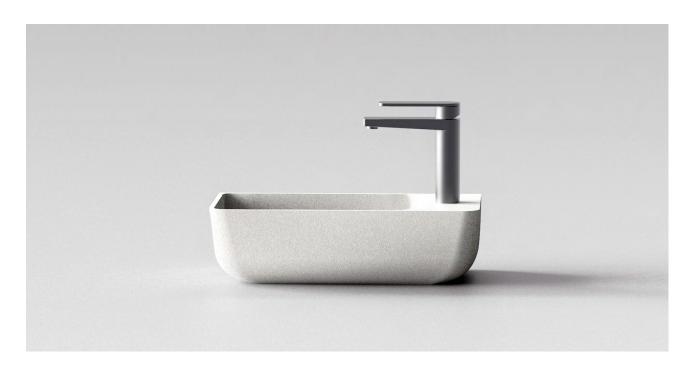

### Iris

Unique in the Kosmos collection are the designs of Iris and Helios. These wall-mounted washbasins float light and airy like his namesakes the god of the sun (Helios) and the rainbow (Iris) on the wall of the modern bathroom. It is possible to combine their minimalist design with a wide variety of faucets.

The wall mounting assembly, thanks to a simple metal structure that is hidden in the lower part of the washbasin, makes the final product float on the wall, thus their namesake's gods of the element air Iris and Helios are represented.

Material quartz sand

Finish matt

Standard size 450 x 250 x 130 mm

above: 450 x 250 x 130 mm, glacier white

### 450 x 250 x 130 mm