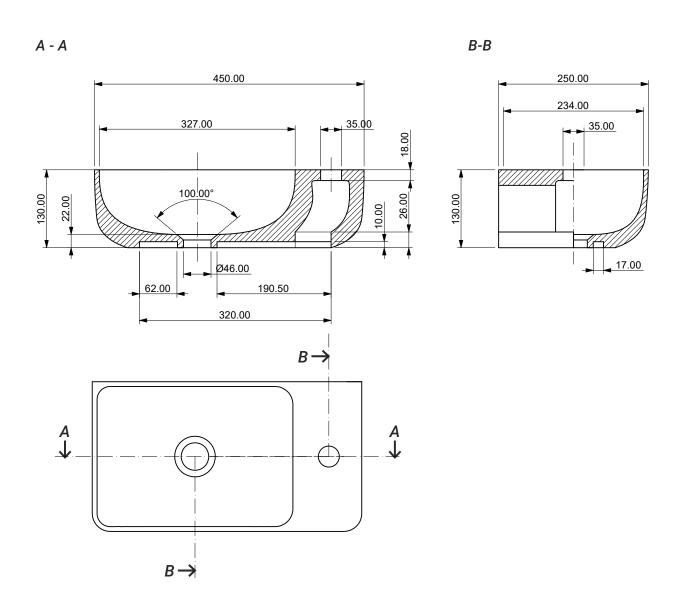

Material quartz sand

Finish matt

Standard size 450 x 250 x 130 mm

above: 450 x 250 x 130 mm, glacier white

### 450 x 250 x 130 mm