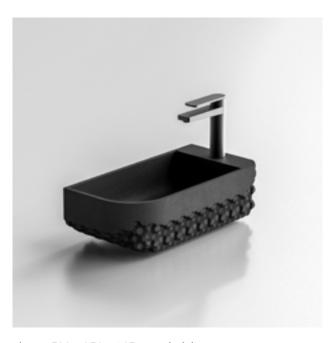

The small wall-mounted washbasin is made from 3D printed sand and is ideal for guest or secondary bathrooms.

above: 500 x 250 x 165 mm, dark lava

Material quartz sand

Finish semi gloss

Standard size 500 x 250 x 165 mm