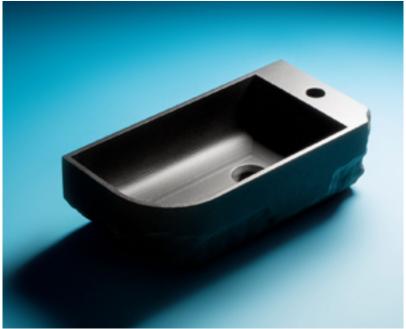

### Technical Data Sheet

## **METEORITE Collection**



# A.H4 (Allen)





#### SANDHELDEN

#### A.H4 (Allen)

In A.H4 the essence of METEORITE is concentrated into a minimal size. It is characterized by its clear expression in form and the contrast of smooth and textured surfaces.

Deliberately clear and functional design choices, such as the use of sculptural elements typical of the collection, characterize the aesthetics of this design.

The small wall-mounted washbasin is made from 3D printed sand and is ideal for guest or secondary bathrooms.



above: 500 x 250 x 165 mm, dark lava

Material quartz sand

Finish semi gloss

Standard size 500 x 250 x 165 mm

#### Standard colour



Dark Lava

## A.H4 (Allen) (without tap hole)

#### 500 x 250 x 150 mm