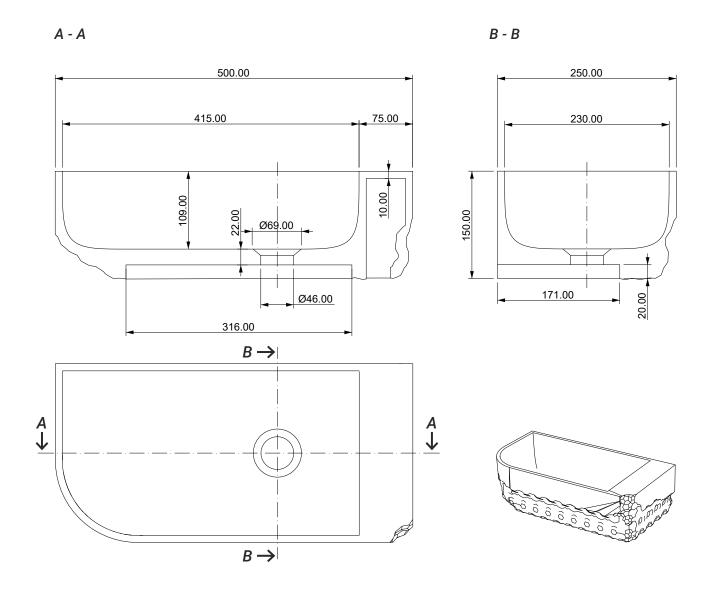

### Technical Data Sheet

## **METEORITE Collection**



# A.H4 (Allen)





#### SANDHELDEN

#### A.H4 (Allen)

In A.H4 the essence of METEORITE is concentrated into a minimal size. It is characterized by its clear expression in form and the contrast of smooth and textured surfaces.

Deliberately clear and functional design choices, such as the use of sculptural elements typical of the collection, characterize the aesthetics of this design.

The small wall-mounted washbasin is made from 3D printed sand and is ideal for guest or secondary bathrooms.



above: 500 x 250 x 165 mm, dark lava

Material quartz sand

Finish semi gloss

Standard size 500 x 250 x 165 mm

#### Standard colour



Dark Lava

## A.H4 (Allen) (without tap hole)

#### 500 x 250 x 150 mm