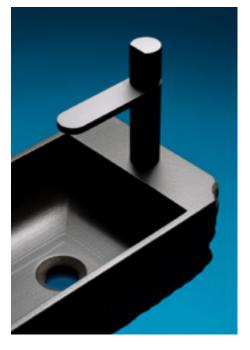

The small wall-mounted washbasin is made from 3D printed sand and is ideal for guest or secondary bathrooms.

above: 500 x 250 x 165 mm, dark lava

Material quartz sand

Finish semi gloss

Standard size 500 x 250 x 165 mm